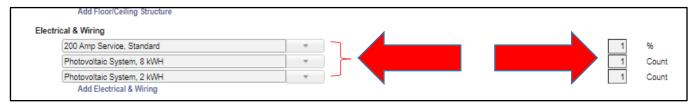

Add the total Solar Panel kWH by selecting the amount and a count of each.

To determine Solar Panels, count - **DO NOT** count the number of solar panels. Instead ask for the total kWH of the solar system for the home. Use the count to determine how many kWH are required to get the total for the system.