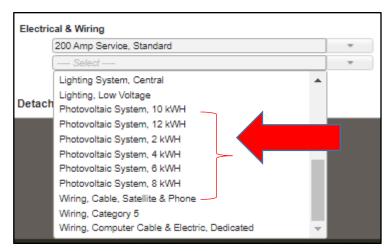

## How to add Solar Panels in MSB

3 Selecting M

Selecting **More** will open additional options. Photovoltaic systems are Solar Panels. Solar Panels are added to the home by kWH. The applicant will know how many kWH have been placed in service.

Add the total Solar Panel kWH by selecting the amount and a count of each.

To determine Solar Panels, count - **DO NOT** count the number of solar panels. Instead ask for the total kWH of the solar system for the home. Use the count to determine how many kWH are required to get the total for the system.