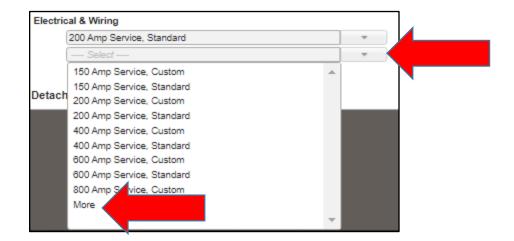

From MSB, select **Construction Details** drop down, then select **Electrical & Wiring**.

2 Under Electrical & Wiring you will find 200 Amp Service, Standard. This is the industry standard however a home certainly could have a smaller or larger amp service. Select **Add Electrical & Wiring** and then using the drop drown select More.

## How to add Solar Panels in MSB

3 Selecting M

Selecting **More** will open additional options. Photovoltaic systems are Solar Panels. Solar Panels are added to the home by kWH. The applicant will know how many kWH have been placed in service.