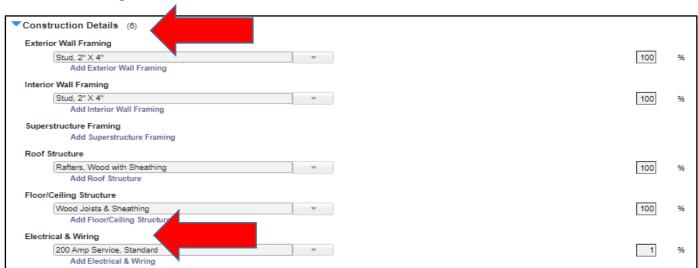

From MSB, select **Construction Details** drop down, then select **Electrical & Wiring**.

2 Under Electrical & Wiring you will find 200 Amp Service, Standard. This is the industry standard however a home certainly could have a smaller or larger amp service. Select **Add Electrical & Wiring** and then using the drop drown select More.